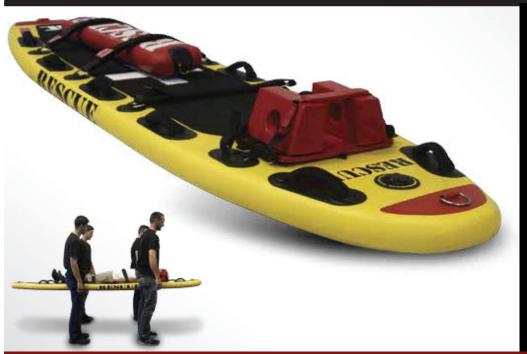

## DURABLE, INFLATABLE, PORTABLE STRETCHER FOR ALL YOUR EMERGENCY RESCUE NEEDS

FEATURES

- EASILY TRANSPORTED
- RAPID INFLATION (W/ TANK)
- COMPACT CARRY BAG
- VERSATILE FOR DIFFERENT SCENARIOS
- LOW COST MULTI-USE TOOL

#### **RESCUE BOARD FEATURES**

Our Inflatable Rescue Board is made from a durable inflatable material which when deployed creates an extremely rigid rescue board. Very similar to your common stretcher, but further creating a flotation device that can be a valuable tool for any first response unit.

38" Inflatable 50'feet **SAFETY ROPE RESCUE TUBE** RESCUE Water rescue essentials

LENGTH: SPECS

WIDTH:

THICKNESS:

**BOARD WEIGHT:** 

STRETCHER CAPACITY:

FLOTATION CAPACITY:

10'6" (320 CM) 29.5" [75 CM]

5.875" [14.9 CM]

24.5 LBS

375 LBS

275 LBS

INFLATABLE RESCUE BOARD by ONE Boat Rescue Boats