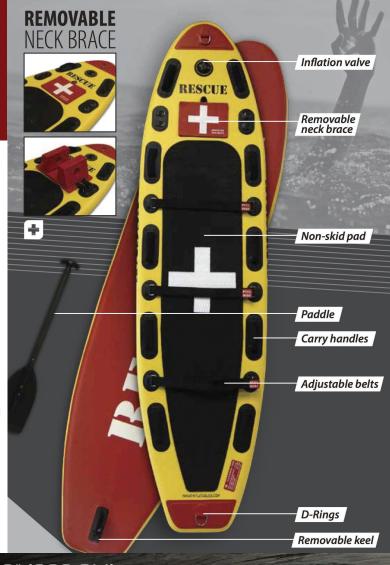

#### **RESCUE BOARD FEATURES**

Our Inflatable Rescue Board is made from a durable inflatable material which when deployed creates an extremely rigid rescue board. Very similar to your common stretcher, but further creating a flotation device that can be a valuable tool for any first response unit.

38" Inflatable 50'feet **SAFETY ROPE RESCUE TUBE** RESCUE Water rescue essentials

LENGTH: SPECS

WIDTH:

THICKNESS:

**BOARD WEIGHT:** 

STRETCHER CAPACITY:

FLOTATION CAPACITY:

10'6" (320 CM) 29.5" [75 CM]

5.875" [14.9 CM]

24.5 LBS

375 LBS

275 LBS

INFLATABLE RESCUE BOARD by ONE Boat Rescue Boats