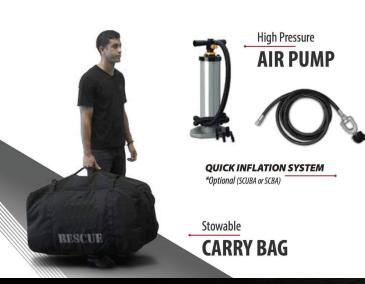

## DURABLE, INFLATABLE, PORTABLE STRETCHER FOR ALL YOUR EMERGENCY RESCUE NEEDS

FEATURES

- EASILY TRANSPORTED
- RAPID INFLATION (W/ TANK)
- COMPACT CARRY BAG
- VERSATILE FOR DIFFERENT SCENARIOS
- LOW COST MULTI-USE TOOL